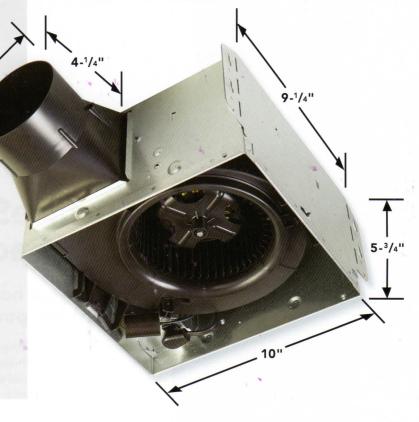

## Quiet, Powerful Exhaust Fan

- 110 CFM operating at 1.0 sones
- · Roomside series for easy installation
- UL listed for use over bathtub or shower when installed with a GFCI protected brand circuit
- Fits 2' x 6' construction

## **SPECIFICATIONS**

| Model Number | Description                                  | CFM | Sones | Duct |
|--------------|----------------------------------------------|-----|-------|------|
| AR110LKVV    | SURFACESHIELD™ ANTI-BACTERIAL ROOMSIDE FAN   | 110 | 1.0   | 4"   |
| FG1000VV     | SURFACESHIELD™ ANTI-BACTERIAL UPGRADE GRILLE |     |       |      |
| VVLED        | SURFACESHIELD™ ANTI-BACTERIAL LED MODULE     |     |       |      |