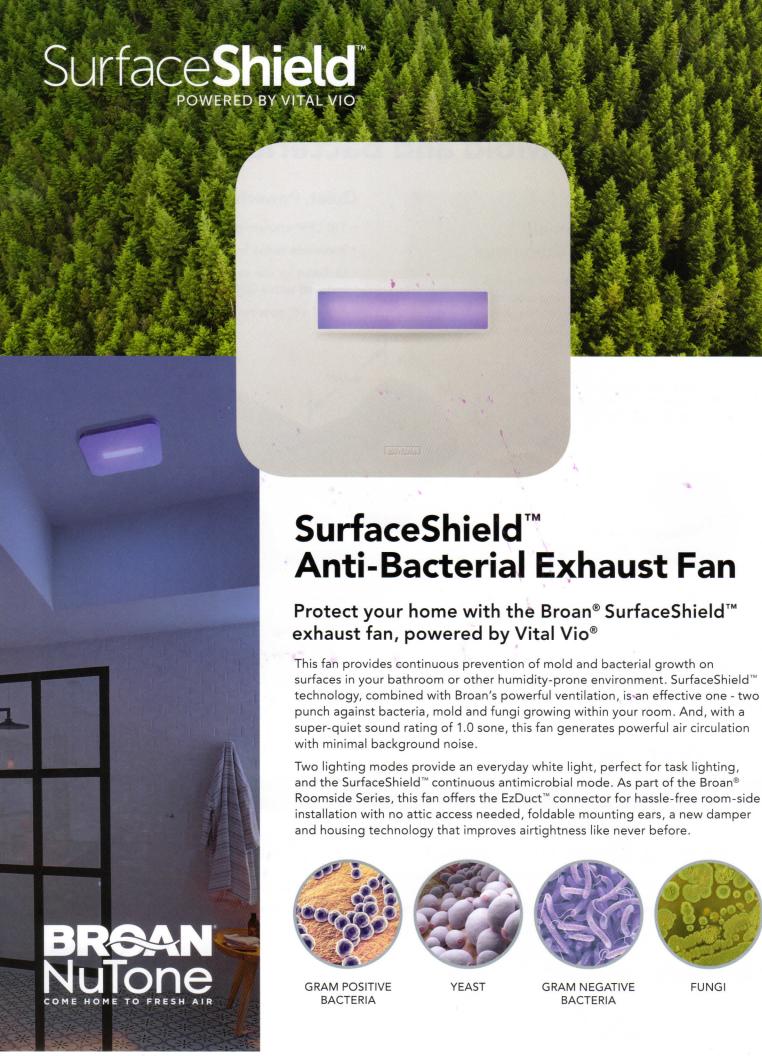

## **Prevents Mold and Bacterial Growth**

## Broan® SurfaceShield™ Anti-Bacterial LED Technology

Prevent Mold, Mildew, and Bacterial growth with the flip of a switch. Broan's powerful exhaust fans combined with SurfaceShield technology help reduce microbial growth in your bathroom or other humidity prone environments.

SurfaceShield's advanced LED technology, powered by Vital Vio, helps keep your bathroom cleaner and healthier for your family.

WITHOUT SURFACESHIELD

Black colonies of bacteria

WITH SURFACESHIELD

No visible colonies